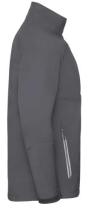

## Specification

RUSSELL Men's Bionic Softshell Three-Layer Jacket, Lightly Styled with Contrast Zipper for a Sleeker Look, High Collar with Lining, Velcro Adjustable Strap at the Bottom of the Sleeves, Two Pockets Forward and One Right Pocket .1. Face - 94% polyester, 6% elastin Bionic Finish 2. Diaphragm - 5000 mm watertight / 5000 g / m2 / 24 hours vapor permeability 3. Polar delivery - 100% polyester.FLUORIN and PVC FREE.BIONIC-FINISH ECO steel gray 4XL