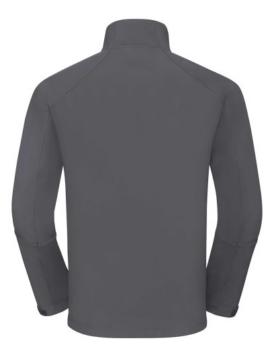

## Specification

RUSSELL Men's Bionic Softshell Three-Layer Jacket, Lightly Styled with Contrast Zipper for a Sleeker Look, High Collar with Lining, Velcro Adjustable Strap at the Bottom of the Sleeves, Two Pockets Forward and One Right Pocket .1. Face - 94% polyester, 6% elastin Bionic Finish 2. Diaphragm - 5000 mm watertight / 5000 g / m2 / 24 hours vapor permeability 3. Polar delivery - 100% polyester.FLUORIN and PVC FREE.BIONIC-FINISH ECO steel gray 4XL