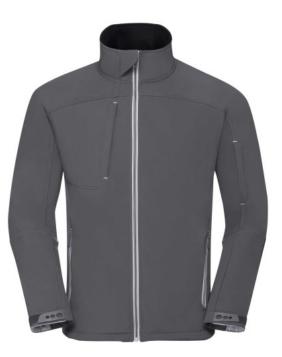

## Specification

RUSSELL Men's Bionic Softshell Three-Layer Jacket, Lightly Styled with Contrast Zipper for a Sleeker Look, High Collar with Lining, Velcro Adjustable Strap at the Bottom of the Sleeves, Two Pockets Forward and One Right Pocket .1. Face - 94% polyester, 6% elastin Bionic Finish 2. Diaphragm - 5000 mm watertight / 5000 g / m2 / 24 hours vapor permeability 3. Polar delivery - 100% polyester.FLUORIN and PVC FREE.BIONIC-FINISH ECO steel gray 4XL