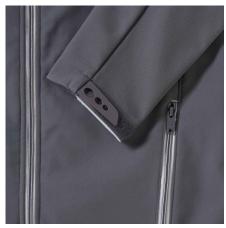

## Specification

RUSSELL Men's Bionic Softshell Three-Layer Jacket, Lightly Styled with Contrast Zipper for a Sleeker Look, High Collar with Lining, Velcro Adjustable Strap at the Bottom of the Sleeves, Two Pockets Forward and One Right Pocket .1. Face - 94% polyester, 6% elastin Bionic Finish 2. Diaphragm - 5000 mm watertight / 5000 g / m2 / 24 hours vapor permeability 3. Polar delivery - 100% polyester.FLUORIN and PVC FREE.BIONIC-FINISH ECO steel gray 4XL