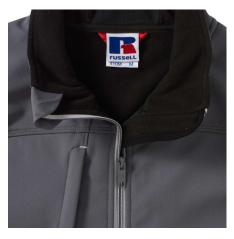

## Specification

RUSSELL Men's Bionic Softshell Three-Layer Jacket, Lightly Styled with Contrast Zipper for a Sleeker Look, High Collar with Lining, Velcro Adjustable Strap at the Bottom of the Sleeves, Two Pockets Forward and One Right Pocket .1. Face - 94% polyester, 6% elastin Bionic Finish 2. Diaphragm - 5000 mm watertight / 5000 g / m2 / 24 hours vapor permeability 3. Polar delivery - 100% polyester.FLUORIN and PVC FREE.BIONIC-FINISH ECO steel gray 4XL